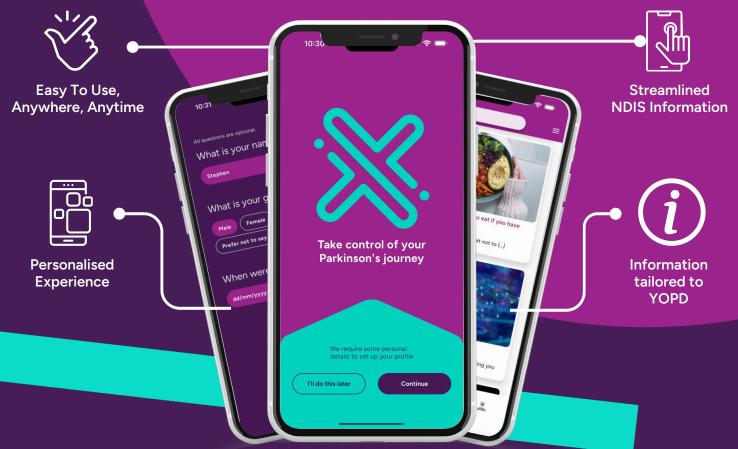

## Participants needed for the evaluation of the YOUNG ONSET PARKINSON'S EXCHANGE APP

We are seeking expressions of interest from people living with young onset Parkinson's to participate in a national evaluation of the Young Onset Parkinson's Exchange (YOPX) app To be eligible for the study evaluation, you must:

- Be aged between 20 and 59 years
- Be diagnosed with Parkinson's Disease by a neurologist
- Own a smart mobile device with capacity to download the YOPX app via Google Play Store or Apple App Store
- Not be participating in other research studies
- Not have used version 2 of the YOP-X app

parkinson's

- Comprehend English at the level sufficient to complete the study requirement
- Be able to provide informed consent

To express your interest in the study, please contact Dr Joyce Ramos on 0435942505, or email: joyce.ramos@flinders.edu.au